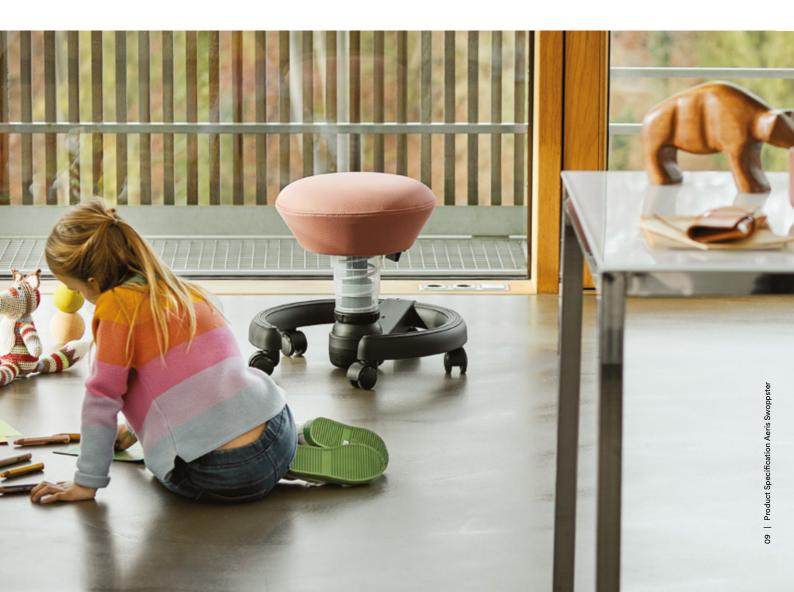

#### Now even sitting is fun.

Children's curiosity knows no bounds. So isn't it better if the chair moves when the child moves? On the Aeris Swoppster, the child can spontaneously follow any impulse as and when it arises, without restriction of freedom of movement. Wee ones can straighten up with a free diaphragm ready to burst out laughing any minute.

### Children can do whatever they want – even walk while sitting.

With its flexible design, the Aeris Swoppster promotes spinal mobility. The up and down movement of the chair is similar to the natural movement when walking or running. This strengthens the back and muscles.