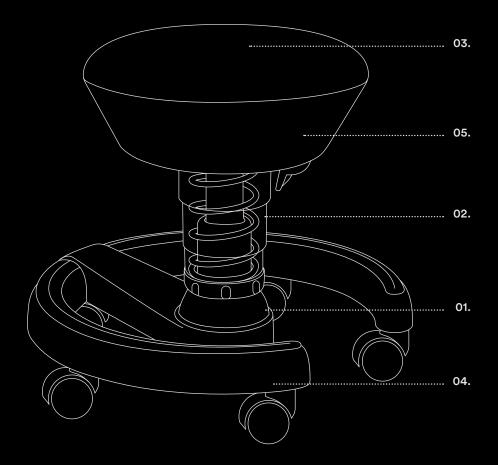

#### Grows without putting down roots.

The Aeris Swoppster is height-adjustable and can grow with the child.

- **01. 3D technology:** Gives you flexible sideways movement, extends your reach and ensures an optimum sitting posture with respect to the desk.
- **02. Vertical movement:** Relieves the intervertebral discs and stimulates the blood circulation.
- **03.** Convex seat: The shape of the seat encourages a free and upright posture and prevents pressure points at seat edges.
- **04.** Sturdy footring: Extremely stable with no danger of toppling. Castors and glides are included.
- 05. Removable cover