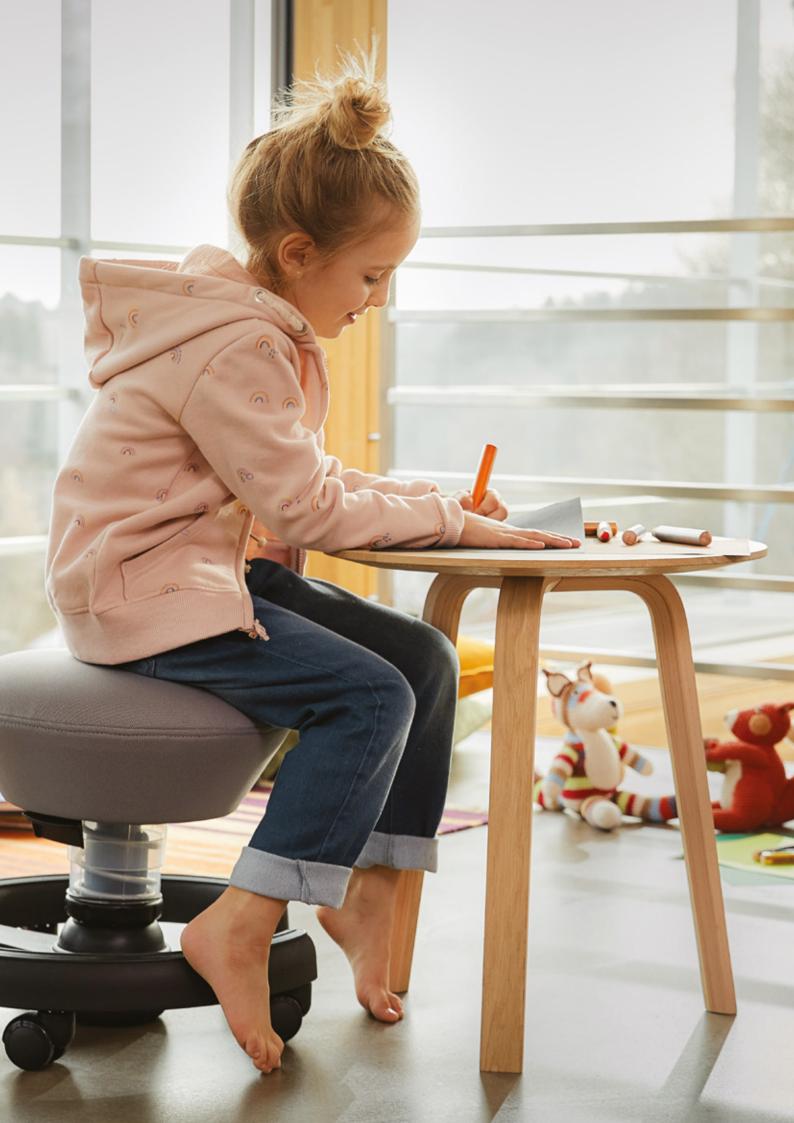

#### Now even sitting is fun.

Children's curiosity knows no bounds. So isn't it better if the chair moves when the child moves? On the Aeris Swoppster, the child can spontaneously follow any impulse as and when it arises, without restriction of freedom of movement. Wee ones can straighten up with a free diaphragm ready to burst out laughing any minute.

### Children can do whatever they want – even walk while sitting.

With its flexible design, the Aeris Swoppster promotes spinal mobility. The up and down movement of the chair is similar to the natural movement when walking or running. This strengthens the back and muscles.

#### Swopping makes you smarter.

Movement promotes neuronal networking in the brain and thus mental development. Sitting on the Aeris Swoppster, the brain is optimally supplied with blood and oxygen, so kids can concentrate much better on learning. What was that again? 2 × 3 equals 4 ...?