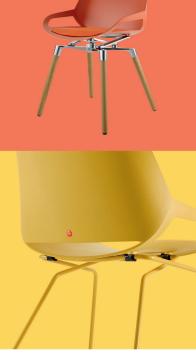

#### KINEMATICS

A sophisticated movement mechanism: the **numo** follows your natural movements backwards and forwards.